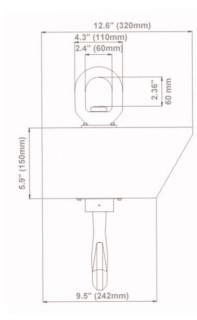

# CR-500

DUAL RANGE CRANE SCALE
0 - 2000 lbs x 1 lb 2002 - 5000 lbs x 2 lb

The CR-500 is a dual range scale providing higher resolution at lower weights - 0 lb - 2000 lbs x 1 lb and 2002 lb - 5000 lbs x 2 lb. With features and reliability you expect from the weighing industrie's leading manufacturer of electronic scales, the CR-500 offers many features including, tare, peak hold, auto sleep, and LB/KG switching. The CR-500 comes standard with two rechargeable batteries, an external charger and an IR remote control allowing the operator to control scale functions up to 30' away. The unit is housed in a heavy duty steel enclosure to survive rugged industrial use. For maximum operator accuracy, the bright 6 digit LED display for display allows easy viewing up to 50' away.

### CAPACITIES

Auto Range

0 lbs - 2000 lbs x 1 lb

2002 lbs - 5000 lbs x 2 lb