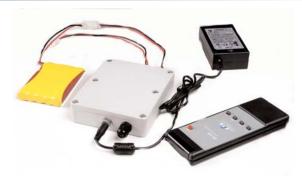

Standard accessories include infrared remote control, two batteries and charger

Power (Standard): Rechargeable battery - 12V 1200 mA

Lead Acid

Recharging Time: One Hour

Operational Battery Time: Continuous up to 8 hours

Operating Temperature: -10°C to +40°C (14°F to 104°F)

Warranty: 1 year limited warranty applies