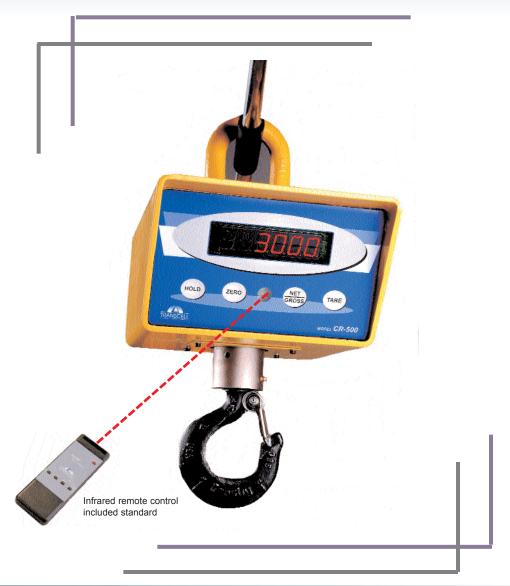

# CR-500

DUAL RANGE CRANE SCALE
0 - 2000 lbs x 1 lb 2002 - 5000 lbs x 2 lb

The CR-500 is a dual range scale providing higher resolution at lower weights - 0 lb - 2000 lbs x 1 lb and 2002 lb - 5000 lbs x 2 lb. With features and reliability you expect from the weighing industrie's leading manufacturer of electronic scales, the CR-500 offers many features including, tare, peak hold, auto sleep, and LB/KG switching. The CR-500 comes standard with two rechargeable batteries, an external charger and an IR remote control allowing the operator to control scale functions up to 30' away. The unit is housed in a heavy duty steel enclosure to survive rugged industrial use. For maximum operator accuracy, the bright 6 digit LED display for display allows easy viewing up to 50' away.

## **STANDARD FEATURES & BENEFITS**

- ▶ Lb/Kg Conversion
- > Remote Infrared Control allows operator to Zero, Tare, Hold weight value, NET/GROSS and turn scale off
- > External battery charger with additional 12V lead acid battery
- Duter case is constructed using heavy duty formed steel
- > Specially designed load cell has built in fail safe auto catching design for maximum safety

Standard accessories include infrared remote control, two batteries and charger