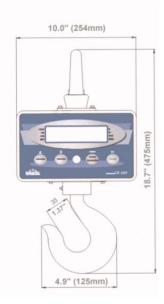

# CR-500

DUAL RANGE CRANE SCALE
0 - 2000 lbs x 1 lb 2002 - 5000 lbs x 2 lb

The CR-500 is a dual range scale providing higher resolution at lower weights - 0 lb - 2000 lbs x 1 lb and 2002 lb - 5000 lbs x 2 lb. With features and reliability you expect from the weighing industrie's leading manufacturer of electronic scales, the CR-500 offers many features including, tare, peak hold, auto sleep, and LB/KG switching. The CR-500 comes standard with two rechargeable batteries, an external charger and an IR remote control allowing the operator to control scale functions up to 30' away. The unit is housed in a heavy duty steel enclosure to survive rugged industrial use. For maximum operator accuracy, the bright 6 digit LED display for display allows easy viewing up to 50' away.

### CAPACITIES

Auto Range

0 lbs - 2000 lbs x 1 lb

2002 lbs - 5000 lbs x 2 lb