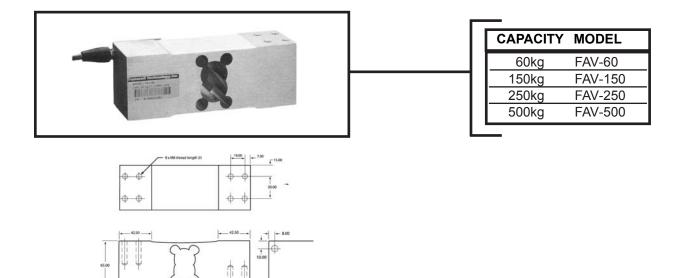

## **FAV SINGLE POINT, Aluminum**

| DESCRIPTION                                               | PRICE LIST |
|-----------------------------------------------------------|------------|
| Single Point Aluminum Load Cells (Equivalent to NMB C2L1) |            |
| • 60, 150, 250, and 500kg capacities                      | \$240.00   |

## **SPECIFICATIONS:**

2.0mV/V ± 1% Rated Output: Zero Balance: ± 5% of rated output Creep after 20 minutes: 0.02% of rated output Nonlinearity: 0.02% of rated output Hystersis: 0.02% of rated output Repeatability: 0.02% of rated output Temp. effect on output: 0.002% of applied output/°C 0.005% of rated output/°C Temp. effect on zero: Safe Temp. Range: -10°C to + 70°C Temp. Compensated: -10°C to + 50°C Safe Overload: 1.5 x rated capacity Input Impedance:  $420\Omega\pm30\Omega$ Output Impedance:  $350\Omega \pm 5\Omega$ Insulation Resistance: >5000 M $\Omega$ Rated Excitation: 10V DC/AC Maximum Excitation: 20V DC/AC Cable Length: 2.7 feet Max. Platform Size: 450 x 450 mm