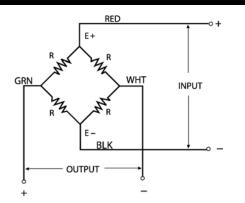

B C2L1) |            |
| • 60, 150, 250, and 500kg capacities                      | \$240.00   |

## **SPECIFICATIONS:**

2.0mV/V ± 1% Rated Output: Zero Balance: ± 5% of rated output Creep after 20 minutes: 0.02% of rated output Nonlinearity: 0.02% of rated output Hystersis: 0.02% of rated output Repeatability: 0.02% of rated output Temp. effect on output: 0.002% of applied output/°C 0.005% of rated output/°C Temp. effect on zero: Safe Temp. Range: -10°C to + 70°C Temp. Compensated: -10°C to + 50°C Safe Overload: 1.5 x rated capacity Input Impedance:  $420\Omega\pm30\Omega$ Output Impedance:  $350\Omega \pm 5\Omega$ Insulation Resistance: >5000 M $\Omega$ Rated Excitation: 10V DC/AC Maximum Excitation: 20V DC/AC Cable Length: 2.7 feet Max. Platform Size: 450 x 450 mm

## **SCHEMATIC:**