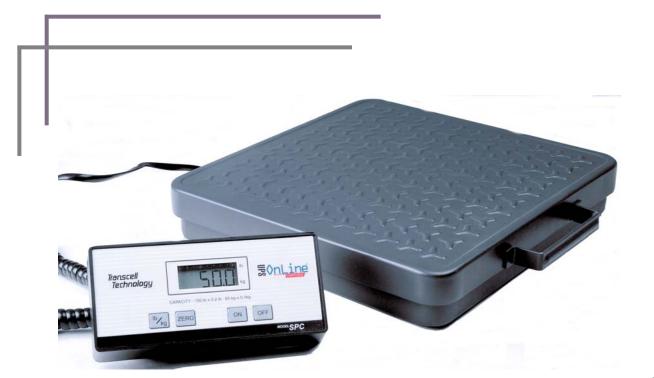

# SPC SERIES

150 lb or 400 lb capacity

The SPC Series can be powered using a 9-volt battery (not included) or an AC adapter (included). The SPC weighing scale features a full-duplex RS-232 interface that can transmit and receive using a demand type protocol. The scale displays its numerals on a large easy to read 4-digit Liquid Crystal Display (LCD). A durable (12"x12") platform allows for easy weighing of materials. The SPC series is a low cost yet versatile and portable scale.

#### FEATURES

- High Quality / Low Cost
- ▷ Large (12" x 12") Platter
- ▷ Full Duplex RS-232 Serial Port
- ▷ Two Weighing Units
- ▷ Low Battery Indication
- ▷ Auto Power Off
- $\triangleright~$  Easy to Read LCD Display
- Full Digital Calibration

## SPECIFICATIONS

| CONSTRUCTION:               |                                    |
|-----------------------------|------------------------------------|
| Housing                     | ABS                                |
| Sub-Platform:               | Metal                              |
| Platter:                    | Metal                              |
| Feet:                       | Non-skid Hard Rubber               |
| DISPLAY:                    | 4-Digit, 7-Segment LCD             |
| KEYPAD:                     | 4-Key Tactile Keypad               |
| OVER CAPACITY ANNUNCIATION: |                                    |
| SERIAL PORT:                | Full Duplex, RS-232                |
|                             | Female DSUB9                       |
| OPERATING TEMP RANGE:       | 32°F to 100°F                      |
|                             | 0°C to 40°C                        |
| MAIN POWER SOURCE:          | AC Adapter, 9VDC, 100 mA, included |
| ALTERNATIVE POWER SOURCE:   | 9V Alkaline Battery, Replaceable   |
| WEIGHT:                     |                                    |
| Net Weight:                 | 9.3 lb (4.2 kg)                    |
| Shipping Weight:            | 10.7 lb (4.9 kg)                   |
| OPTION:                     | NMC-1 Null Modem Cable             |
|                             |                                    |