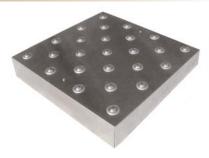

# Options

Stainless steel roller ball top: Available on 18"  $\times$  18" and 24"  $\times$  24" Stainless Steel Load Cell

### SS Ball Roller Top

| CAPACITIES         | SIZES          |
|--------------------|----------------|
| 10, 25, 50, 100 lb | 10" x 10" x 3" |
| 10, 25, 50, 100 lb | 12" x 12" x 3" |
| 250, 500, 1000 lb  | 18" x 18" x 5" |
| 500, 1000 lb       | 24" x 24" x 5" |