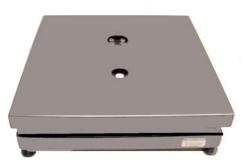

#### \* LOAD PROTECTION:

Mechanical overload stops incorporated with the heavyduty double plate design assures superior overload ability.

# STAINLESS STEEL CONSTRUCTION

Shown below with overload stops in each corner to help prevent or reduce load cell damage from heavy duty industrial use.

Shown at right with the stain-less steel weigh pan removed, the SSP series bench scales are built tough to withstand daily use in wet and corrosive industrial environments.