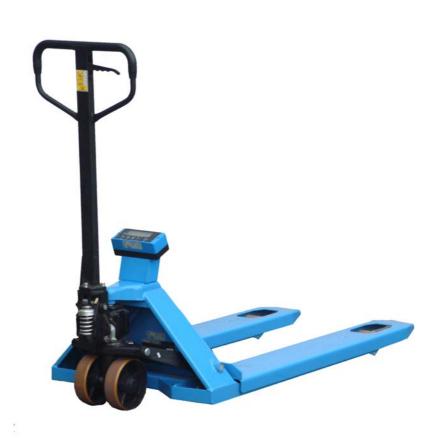

## HAND PALLET TRUCK SCALE

The best buy in the business !!!

5000 lbs
GROSS
NET
&
TOTAL
WEIGHT

**Distributed by:** 

## **Dimensions:**

| Fork length    | 47.5" |
|----------------|-------|
| Fork width     | 6.7"  |
| Fork height    | 3"    |
| Lifting height | 8"    |
| Total width    | 27"   |

## Capacity: 5000 lbs in 2lb steps

Scale functions: zero, gross/net, total weight with tare function over total capacity

lb / kg toggle switch

Piece counting by sampling and piece weight entry

Automatic and manual zero correction

Auto shut off after 3 minutes load stability

**Low battery warning** 

Nema 4 / IP65 (watertight) enclosure

**Polyurethane steering wheels** 

Polyurethane tandem rollers

Net weight: 280 lbs

**Robust construction** 