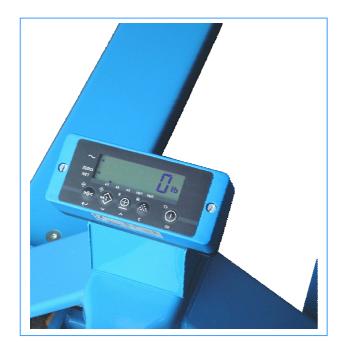

## Capacity: 5000 lbs in 2lb steps

Scale functions: zero, gross/net, total weight with tare function over total capacity

lb / kg toggle switch

Piece counting by sampling and piece weight entry

Automatic and manual zero correction

LCD display, 0.7" digits with backlight

Battery autonomy: with standard Alkaline batteries of 2,800 mAh, 4000 minutes or 1333 weighings. When used 5 times a day, the batteries last for a year.

Power supply: 4 AA Batteries (included)