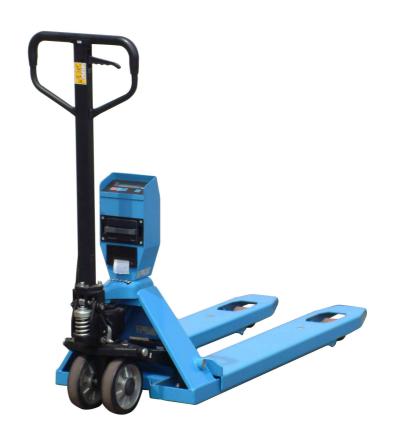

## **HAND PALLET TRUCK SCALE**

The best buy in the business !!!

NTEP Approved weighing system

5000/3000 lbs

**GROSS** 

NET

&

**TOTAL** 

## **Dimensions:**

| Fork length    | 47.5" |
|----------------|-------|
| Fork width     | 6.7"  |
| Fork height    | 3"    |
| Lifting height | 8"    |
| Total width    | 27"   |

**Battery + charger** 

**Model: WHPT-NTEP** 

Capacity: 5000 lbs in 2 lb steps
Option: 3000 lbs in 1 lb steps

NTEP approved (nr. 06-004)

**Level switch** 

Scale functions: zero, gross/net, total weight with tare function over total capacity