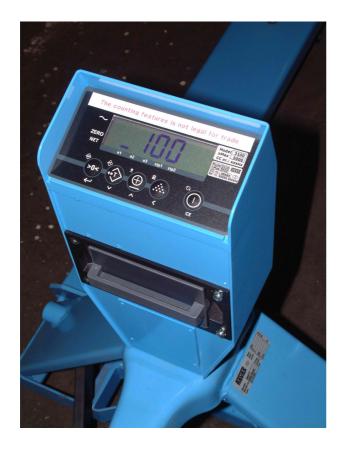

**Model: WHPT-NTEP** 

Capacity: 5000 lbs in 2 lb steps
Option: 3000 lbs in 1 lb steps

NTEP approved (nr. 06-004)

**Level switch** 

Scale functions: zero, gross/net, total weight with tare function over total capacity

lb / kg toggle switch

Piece counting by sampling and piece weight entry

Automatic and manual zero correction

LCD display, 0.7" digits with backlight

Power supply: 12Vdc Battery Pack supplied with AC charger and charger cradle

Auto shut off after 3 minutes load stability and Low battery warning

Nema 4 / IP65 (watertight) enclosure

Polyurethane steering wheels Polyurethane tandem rollers

Net weight: 280 lbs

**Robust construction no moving parts** 

**Option: internal printer** 

**Distributed by:** 

WEIGH & GO!