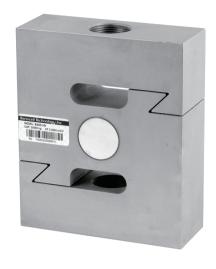

# "S" Type

#### **Features**

- S-Type load cell
- Nickel-plated alloy steel
- construction
- Easy to install, stable & reliable
- Suitable for tension measurement, batching systems, and architecture machine, etc.