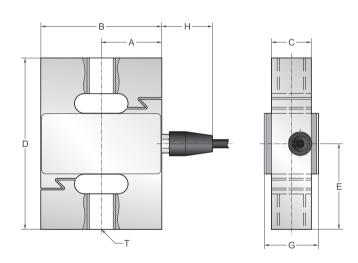

### **Schematic**

Red: + input
Black: - input
White: - output
Green: + output

| Capacities |    | А    | В    | С  | D   | Е  | Т       | G  | Н  |
|------------|----|------|------|----|-----|----|---------|----|----|
| 5t         | mm | 31.8 | 76.2 | 25 | 108 | 54 | M18X1.5 | 34 | 32 |
| 15t~20t    | mm | 80   | 160  | 60 | 190 | 95 | M39×2   | 60 | 32 |