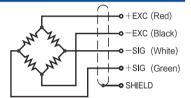

### **Schematic**

Red: + input
Black: - input
White: - output
Green: + output

| Capacities |    | А    | В    | С  | D   | Е  | Т       | G  | Н  |
|------------|----|------|------|----|-----|----|---------|----|----|
| 5t         | mm | 31.8 | 76.2 | 25 | 108 | 54 | M18X1.5 | 34 | 32 |
| 15t~20t    | mm | 80   | 160  | 60 | 190 | 95 | M39×2   | 60 | 32 |