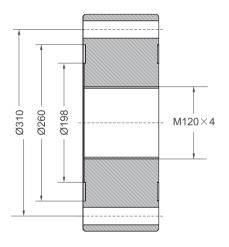

### 200t

#### Features

- Pancake type load cell
- Alloy steel construction
- High accuracy
- High stability
- Low profile
- Easy to install