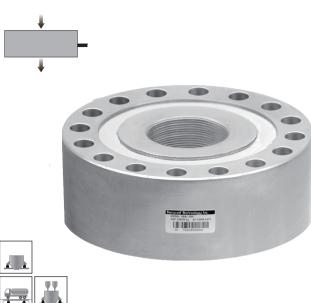

# Pancake Type

### 200t

#### Features

- Pancake type load cell
- Alloy steel construction
- High accuracy
- High stability
- Low profile
- Easy to install