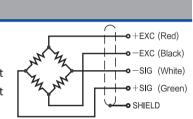

#### Schematic

Red :+ inputBlack :- inputWhite :- outputGreen :+ output

• Protected against corrosion

• Suitable for testing machine,

truck scales and big bin &

hopper scales, etc.

by nickel-plated treatment

| Specifications         |                              |                       |                                       |
|------------------------|------------------------------|-----------------------|---------------------------------------|
| Rated Output           | 2.0mV/V ±0.25%               | Safe Temp. Range      | -10°C to + 70°C                       |
| Zero Balance           | ±1% of rated output          | Temp. Compensated     | -10°C to + 40°C                       |
| Creep after 30 minutes | ±0.5% of rated output        | Safe Overload         | 150%                                  |
| Nonlinearity           | ±0.5% of rated output        | Input Impedance       | 775 ohm ± 20 ohm                      |
| Hysteresis             | ±0.5% of rated output        | Output Impedance      | 700 ohm ± 5 ohm                       |
| Repeatability          | ±0.5% of rated output        | Insulation Resistance | ≥5000 M ohm (50V DC)                  |
| Temp. effect on output | ≤0.002% of applied output/°C | Rated Excitation      | 10V DC/AC                             |
| Temp. effect on zero   | ≤0.002% of rated output/°C   | Maximum Excitation    | 15V DC/AC                             |
| Wire Length            | 6m                           | Wire Material         | Red(+E) Black(-E) White(-S) Green(+S) |