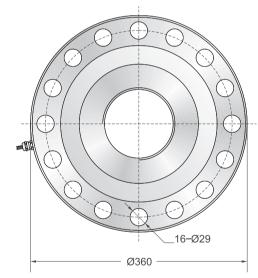

### 200t

#### Features

- Pancake type load cell
- Alloy steel construction
- High accuracy
- High stability
- Low profile
- Easy to install