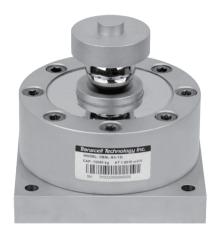

## **Weighing Mount**

Capacities

15t

## Features

- Alloy steel construction throughout
- Mounts to floor or structural support directly
- DBSL-SA (pancake type load cell)
- Suitable for warehouse & inventory monitoring and batching systems,etc.