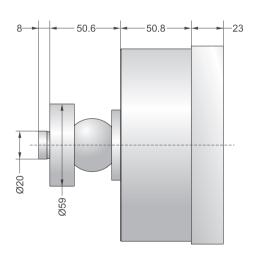

## Schematic

| Specifications         |                              |                       |                                       |
|------------------------|------------------------------|-----------------------|---------------------------------------|
| Rated Output           | 2.0mV/V ±0.25%               | Safe Temp. Range      | -10°C to + 70°C                       |
| Zero Balance           | ±1% of rated output          | Temp. Compensated     | -10°C to + 40°C                       |
| Creep after 30 minutes | ±0.03% of rated output       | Safe Overload         | 150%                                  |
| Nonlinearity           | ±0.03% of rated output       | Input Impedance       | 755 ohm ± 20 ohm                      |
| Hysteresis             | ±0.03% of rated output       | Output Impedance      | 700 ohm ± 5 ohm                       |
| Repeatability          | ±0.03% of rated output       | Insulation Resistance | ≥5000 M ohm (50V DC)                  |
| Temp. effect on output | ≤0.002% of applied output/°C | Rated Excitation      | 10V DC/AC                             |
| Temp. effect on zero   | ≤0.002% of rated output/°C   | Maximum Excitation    | 15V DC/AC                             |
| Wire Length            | 6m                           | Wire Material         | Red(+E) Black(-E) White(-S) Green(+S) |