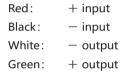

## Schematic

| Specifications         |                              |                       |                                       |
|------------------------|------------------------------|-----------------------|---------------------------------------|
| Rated Output           | 2.0mV/V ±0.25%               | Safe Temp. Range      | -10°C to + 70°C                       |
| Zero Balance           | ±1% of rated output          | Temp. Compensated     | -10°C to + 40°C                       |
| Creep after 30 minutes | ±0.03% of rated output       | Safe Overload         | 150%                                  |
| Nonlinearity           | ±0.03% of rated output       | Input Impedance       | 755 ohm ± 20 ohm                      |
| Hysteresis             | ±0.03% of rated output       | Output Impedance      | 700 ohm ± 5 ohm                       |
| Repeatability          | ±0.03% of rated output       | Insulation Resistance | ≥5000 M ohm (50V DC)                  |
| Temp. effect on output | ≤0.002% of applied output/°C | Rated Excitation      | 10V DC/AC                             |
| Temp. effect on zero   | ≤0.002% of rated output/°C   | Maximum Excitation    | 15V DC/AC                             |
| Wire Length            | 6m                           | Wire Material         | Red(+E) Black(-E) White(-S) Green(+S) |