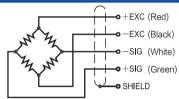

## Schematic

| Specifications         |                              |                       |                                       |
|------------------------|------------------------------|-----------------------|---------------------------------------|
| Rated Output           | 2.0mV/V ±0.25%               | Safe Temp. Range      | -10°C to + 70°C                       |
| Zero Balance           | ±1% of rated output          | Temp. Compensated     | -10°C to + 40°C                       |
| Creep after 30 minutes | ±0.03% of rated output       | Safe Overload         | 150%                                  |
| Nonlinearity           | ±0.03% of rated output       | Input Impedance       | 755 ohm ± 20 ohm                      |
| Hysteresis             | ±0.03% of rated output       | Output Impedance      | 700 ohm ± 5 ohm                       |
| Repeatability          | ±0.03% of rated output       | Insulation Resistance | ≥5000 M ohm (50V DC)                  |
| Temp. effect on output | ≤0.002% of applied output/°C | Rated Excitation      | 10V DC/AC                             |
| Temp. effect on zero   | ≤0.002% of rated output/°C   | Maximum Excitation    | 15V DC/AC                             |
| Wire Length            | 6m                           | Wire Material         | Red(+E) Black(-E) White(-S) Green(+S) |