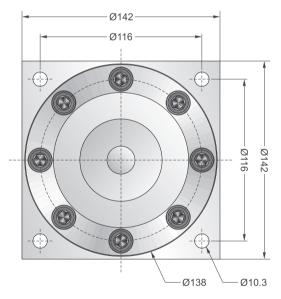

## Schematic

| Specifications         |                              |                       |                                       |
|------------------------|------------------------------|-----------------------|---------------------------------------|
| Rated Output           | 2.0mV/V ±0.25%               | Safe Temp. Range      | -10°C to + 70°C                       |
| Zero Balance           | ±1% of rated output          | Temp. Compensated     | -10°C to + 40°C                       |
| Creep after 30 minutes | ±0.03% of rated output       | Safe Overload         | 150%                                  |
| Nonlinearity           | ±0.03% of rated output       | Input Impedance       | 755 ohm ± 20 ohm                      |
| Hysteresis             | ±0.03% of rated output       | Output Impedance      | 700 ohm ± 5 ohm                       |
| Repeatability          | ±0.03% of rated output       | Insulation Resistance | ≥5000 M ohm (50V DC)                  |
| Temp. effect on output | ≤0.002% of applied output/°C | Rated Excitation      | 10V DC/AC                             |
| Temp. effect on zero   | ≤0.002% of rated output/°C   | Maximum Excitation    | 15V DC/AC                             |
| Wire Length            | 6m                           | Wire Material         | Red(+E) Black(-E) White(-S) Green(+S) |