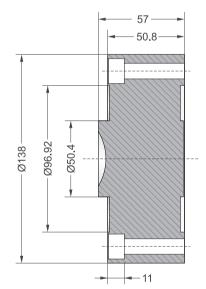

#### 15t

#### Features

- Pancake type load cell
- Alloy steel construction
- High accuracy
- High stability
- Low profile
- Easy to install