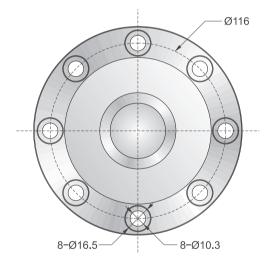

#### 15t

#### Features

- Pancake type load cell
- Alloy steel construction
- High accuracy
- High stability
- Low profile
- Easy to install