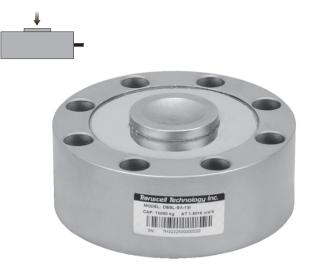

# Pancake Type

#### 15t

#### Features

- Pancake type load cell
- Alloy steel construction
- High accuracy
- High stability
- Low profile
- Easy to install