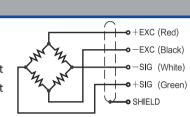

### Schematic

Red :+ inputBlack :- inputWhite :- outputGreen :+ output

• Protected against corrosion

• Suitable for warehouse &

batching systems, etc.

by nickel-plated treatment

inventory monitoring and

| Specifications         |                              |                       |                                       |
|------------------------|------------------------------|-----------------------|---------------------------------------|
| Rated Output           | 2.0mV/V ±0.25%               | Safe Temp. Range      | -10°C to + 70°C                       |
| Zero Balance           | ±1% of rated output          | Temp. Compensated     | -10°C to + 40°C                       |
| Creep after 30 minutes | ±0.03% of rated output       | Safe Overload         | 150%                                  |
| Nonlinearity           | ±0.03% of rated output       | Input Impedance       | 775 ohm ± 20 ohm                      |
| Hysteresis             | ±0.03% of rated output       | Output Impedance      | 700 ohm ± 5 ohm                       |
| Repeatability          | ±0.03% of rated output       | Insulation Resistance | ≥5000 M ohm (50V DC)                  |
| Temp. effect on output | ≤0.002% of applied output/°C | Rated Excitation      | 10V DC/AC                             |
| Temp. effect on zero   | ≤0.002% of rated output/°C   | Maximum Excitation    | 15V DC/AC                             |
| Wire Length            | 6m                           | Wire Material         | Red(+E) Black(-E) White(-S) Green(+S) |