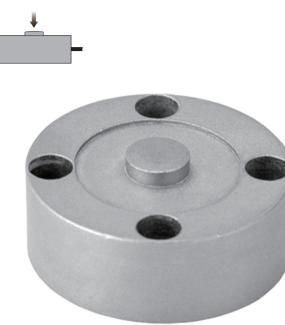

## Pancake Type

#### Features

- Pancake type load cell Easy to install
- Alloy steel construction
  Protected against corrosion
- High accuracy
- High stability
- Low profile
- Small size