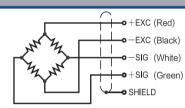

### Schematic

Red : + input Black : - input White : - output Green : + output

hopper scales, etc.

by nickel-plated treatmentSuitable for testing machine,

truck scales and big bin &

| Specifications         |                              |                       |                                       |
|------------------------|------------------------------|-----------------------|---------------------------------------|
| Rated Output           | 1.75mV/V ±15%                | Safe Temp. Range      | -10°C to + 70°C                       |
| Zero Balance           | ±1% of rated output          | Temp. Compensated     | -10°C to + 40°C                       |
| Creep after 30 minutes | ±0.5% of rated output        | Safe Overload         | 150%                                  |
| Nonlinearity           | ±0.5% of rated output        | Input Impedance       | 387 ohm ± 20 ohm                      |
| Hysteresis             | ±0.5% of rated output        | Output Impedance      | 350 ohm ± 5 ohm                       |
| Repeatability          | ±0.5% of rated output        | Insulation Resistance | ≥5000 M ohm (50V DC)                  |
| Temp. effect on output | ≤0.002% of applied output/°C | Rated Excitation      | 10V DC/AC                             |
| Temp. effect on zero   | ≤0.002% of rated output/°C   | Maximum Excitation    | 15V DC/AC                             |
| Wire Length            | 5m                           | Wire Material         | Red(+E) Black(-E) White(-S) Green(+S) |