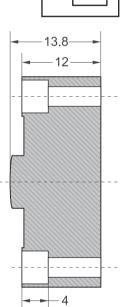

## Pancake Type

#### Features

- Pancake type load cell Easy to install
- Alloy steel construction
  Protected against corrosion
- High accuracy
- High stability
- Low profile
- Small size