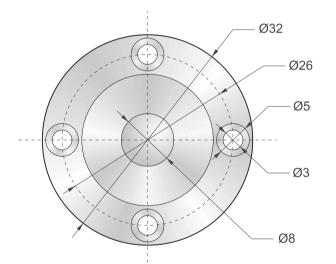

## Pancake Type

#### Features

- Pancake type load cell Easy to install
- Alloy steel construction
  Protected against corrosion
- High accuracy
- High stability
- Low profile
- Small size