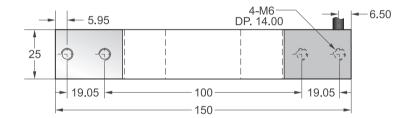

## **Single Point**

.....



## Capacities

5kg, 7kg, 10kg, 15kg, 20kg, 30kg, 50kg, 60kg, 75kg, 100kg

## Features

- Single point load cell
- Aluminum construction
- High accuracy
- High stability
- Easy to install
- Suitable for retail and postal weighing, package weighing systems, parts counting and small hopper scales, bench scales, etc.

## Schematic

Red :+ inputBlack :- inputWhite :- outputGreen :+ output







| Specifications         |                              |                       |                                       |
|------------------------|------------------------------|-----------------------|---------------------------------------|
| Rated Output           | 2.0mV/V±10%                  | Safe Temp. Range      | -10°C to + 70°C                       |
| Zero Balance           | ±3% of rated output          | Temp. Compensated     | -10°C to + 40°C                       |
| Creep after 30 minutes | ±0.03% of rated output       | Safe Overload         | 150%                                  |
| Nonlinearity           | ±0.03% of rated output       | Input Impedance       | 410 ohm ± 20 ohm                      |
| Hysteresis             | ±0.03% of rated output       | Output