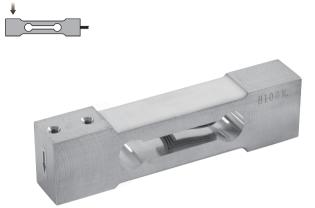

## **Single Point**

.....

## Features

- Single point load cell
- Aluminum construction
- High accuracy
- High stability
- Easy to install
- Suitable for retail and postal weighing, package weighing systems, parts counting and small hopper scales, bench scales, etc.