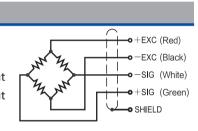

## Schematic

Red :+ inputBlack :- inputWhite :- outputGreen :+ output

| Specifications         |                              |                       |                                       |
|------------------------|------------------------------|-----------------------|---------------------------------------|
| Rated Output           | 2.0mV/V±10%                  | Safe Temp. Range      | -10°C to + 70°C                       |
| Zero Balance           | ±3% of rated output          | Temp. Compensated     | -10°C to + 40°C                       |
| Creep after 30 minutes | ±0.03% of rated output       | Safe Overload         | 150%                                  |
| Nonlinearity           | ±0.03% of rated output       | Input Impedance       | 410 ohm ± 20 ohm                      |
| Hysteresis             | ±0.03% of rated output       | Output Impedance      | 350 ohm ± 5 ohm                       |
| Repeatability          | ±0.03% of rated output       | Insulation Resistance | ≥5000 M ohm (50V DC)                  |
| Temp. effect on output | ≤0.002% of applied output/°C | Rated Excitation      | 10V DC/AC                             |
| Temp. effect on zero   | ≤0.002% of rated output/°C   | Maximum Excitation    | 15V DC/AC                             |
| Wire Length            | 2.75m                        | Wire Material         | Red(+E) Black(-E) White(-S) Green(+S) |