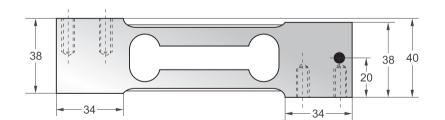

## **Single Point**

.....



## Capacities

5kg, 7kg, 10kg, 15kg, 20kg, 30kg, 50kg, 60kg, 75kg, 100kg

## Features

- Single point load cell
- Aluminum construction
- High accuracy
- High stability
- Easy to install
- Suitable for retail and postal weighing, package weighing systems, parts counting and small hopper scales, bench scales, etc.

## Schematic

Red :+ inputBlack :- inputWhite :- outputGreen :+ output







| Specifications         |                              |                       |                                       |
|------------------------|------------------------------|-----------------------|---------------------------------------|
| Rated Output           | 2.0mV/V±10%                  | Safe Temp. Range      | -10°C to + 70°C                       |
| Zero Balance           | ±3% of rated output          | Temp. Compensated     | -10°C to + 40°C                       |
| Creep after 30 minutes | ±0.03% of rated output       | Safe Overload         | 150%                                  |
| Nonlinearity           | ±0.03% of rated output       | Input Impedance       | 410 ohm ± 20 ohm                      |
| Hysteresis             | ±0.03% of rated output       | Output I