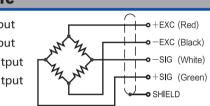

## Schematic

Red : + input Black : input White : output Green : + output

| Specifications         |                              |                       |                                       |
|------------------------|------------------------------|-----------------------|---------------------------------------|
| Rated Output           | 2.0mV/V±10%                  | Safe Temp. Range      | -10°C to + 70°C                       |
| Zero Balance           | ±3% of rated output          | Temp. Compensated     | -10°C to + 40°C                       |
| Creep after 30 minutes | ±0.02% of rated output       | Safe Overload         | 150%                                  |
| Nonlinearity           | ±0.02% of rated output       | Input Impedance       | 410 ohm ± 20 ohm                      |
| Hysteresis             | ±0.02% of rated output       | Output Impedance      | 350 ohm ± 5 ohm                       |
| Repeatability          | ±0.02% of rated output       | Insulation Resistance | ≥5000 M ohm (50V DC)                  |
| Temp. effect on output | ≤0.002% of applied output/°C | Rated Excitation      | 10V DC/AC                             |
| Temp. effect on zero   | ≤0.002% of rated output/°C   | Maximum Excitation    | 15V DC/AC                             |
| Wire Length            | 35cm                         | Wire Material         | Red(+E) Black(-E) White(-S) Green(+S) |