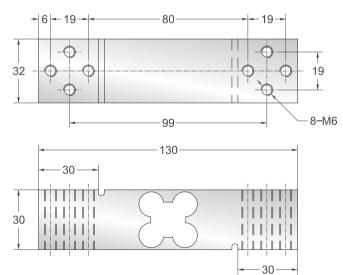

# **Single Point**



### Maximum platform: 350X350mm

## Capacities

5kg, 7.5kg, 10kg, 15kg, 20kg, 25kg, 30kg, 45kg, 60kg, 100kg

#### **Features**

- Single point load cell
- Aluminum construction
- High accuracy
- High stability
- Easy to install
- Suitable for retail and postal weighing, package weighing systems, parts counting and small hopper scales, bench scales, etc.

## Schematic

Red : + input Black : input White : output Green : + output





| Specifications         |                              |                       |                                       |
|------------------------|------------------------------|-----------------------|---------------------------------------|
| Rated Output           | 2.0mV/V±10%                  | Safe Temp. Range      | -10°C to + 70°C                       |
| Zero Balance           | ±3% of rated output          | Temp. Compensated     | -10°C to + 40°C                       |
| Creep after 30 minutes | ±0.02% of rated output       | Safe Overload         | 150%                                  |
| Nonlinearity           | ±0.02% of rated output       | Input Impedance       | 410 ohm ± 20 ohm                      |
| Hysteresis             | ±0.02% of rated output       | Output I