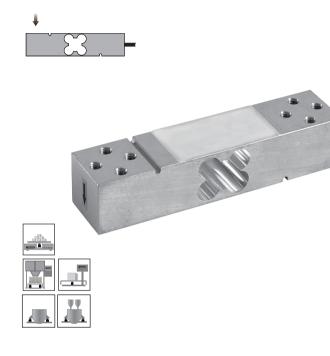

# **Single Point**

### Maximum platform: 350X350mm

## Capacities

5kg, 7.5kg, 10kg, 15kg, 20kg, 25kg, 30kg, 45kg, 60kg, 100kg

#### **Features**

- Single point load cell
- Aluminum construction
- High accuracy
- High stability
- Easy to install
- Suitable for retail and postal weighing, package weighing systems, parts counting and small hopper scales, bench scales, etc.