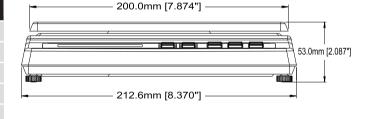

Power Source: AC Adaptor, 9V DC, 100 mA or 6-AA Batteries (16 hours of continuous use)

Net Weight: 1.8 lb (0.8 kg)

Shipping Weight: 2.8 lb (1.3 kg)

Dimensions: 8.4" x 7.9" x 2.1" (213 mm x 200 mm x 53 mm)