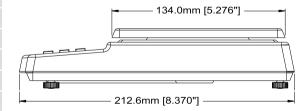

Power Source: AC Adaptor, 9V DC, 100 mA or 6-AA Batteries (16 hours of continuous use)

Net Weight: 1.8 lb (0.8 kg)

Shipping Weight: 2.8 lb (1.3 kg)

Dimensions: 8.4" x 7.9" x 2.1" (213 mm x 200 mm x 53 mm)