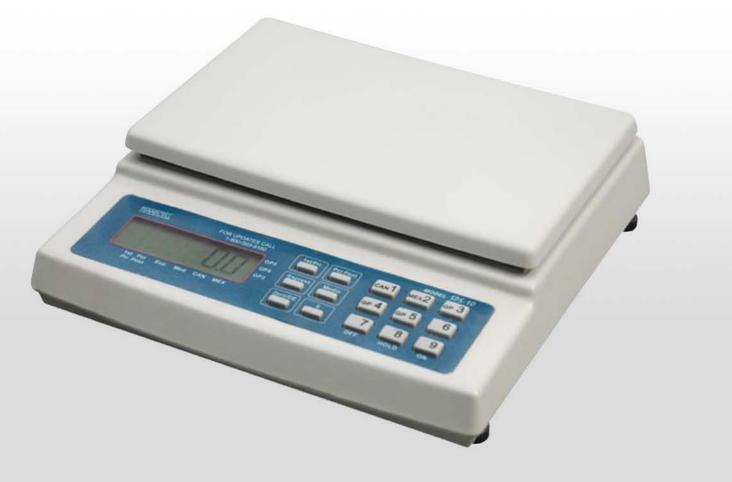

## **POSTAL SCALE**

The SPS-10 is an easy to use, 10lb rate computing scale featuring many functions typically found on costlier products. The unit's automatic zip to zone function allows the scale to effortlessly support all zoned rates. Whether at home or in the mailroom, the SPS-10 supports the most commonly used rates offered by the United Stated Postal Service.

### Standard Features & Benefits:

- AUTOMATIC ZIP TO ZONE CONVERSION-Eliminates the need for zone charts.
- **REPLACEABLE PLUG-IN RATE CHIP-**No special tool required.
- SUPPORTS SHAPE-BASED PRICING
- HOLD MODE FOR OVERSIZED ITEMS

- **POWER SUPPLY-**Operates on 6 AA batteries or AC adaptor. AC adaptor included at no extra cost.
- 1 YEAR WARRANTY
- AUTOMATIC POWER OFF-Helps extend battery life.