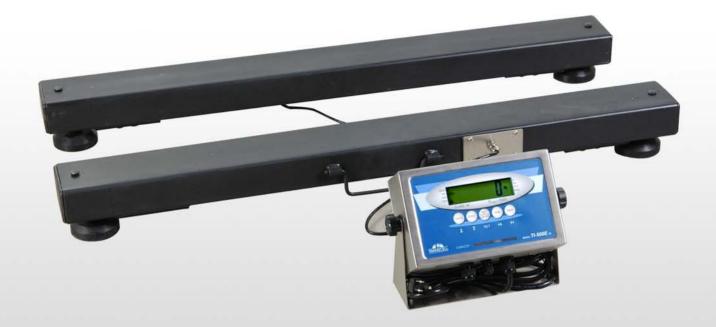

## **PORTABLE SCALES**

This highly durable scale is designed with simplicity and portability in mind. In just a few minutes the entire system can be setup and ready to weigh. The standard system includes two weigh bars both with built in handles and 20' of homerun cable, quick connectors, and a NEMA 4X stainless steel digital indicator with backlight.

This fully portable system can be used in livestock weighing, under conveyors, under tanks, hoppers and many other applications. Standard capacity is 2,500 lb per bar with a total system capacity of 5,000 lb

#### Standard Features & Benefits:

- LIGHTWEIGHT & PORTABLE-Can be positioned to weigh easily, or store when not in use. Each Weigh Beam is fitted with an easy carry Print key handle for TOTAL PORTABILITY WATERPROOF QUICK CONNECTS- provides or rechargeable Lead Acid Battery quick and easy setup and break down APPROX. LEAD ACID BATTERY LIFE- 29 hours\* • LOW PROFILE-• FULL DUPLEX RS-232 PORT-Less than 3" high. Supplied in pairs. Total capacity of beams is 5,000 pounds per pair output to a printer, computer, or other compatible devices DISPLAY- Backlit LCD \*Battery life will vary depending on number and type of AUTO SHUTOFF- Extends battery life load cells used, duration of backlight, temperature, and • AUTO WEIGHT CAPTURE- For unstable and live other factors. loads
  - **Specifications:**